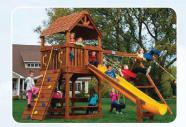

#### **RAINBOW CLUBS**

|                   |        |                     | Super    | Install            |
|-------------------|--------|---------------------|----------|--------------------|
| Design Idea       | ldea # | Regular             | Sale     |                    |
| Feature Model II  | 36A    | <del>\$6,899</del>  | \$4,899  | <del>\$599</del>   |
| Playhouse II      | 37B    | <del>\$8,199</del>  | \$6,199  | <del>\$999</del>   |
| Specialty Feat II | 37C    | <del>\$10,299</del> | \$8,299  | <del>\$1,299</del> |
| Action Packed III | 37D    | <del>\$9,499</del>  | \$7,499  | <del>\$1,199</del> |
| Extravaganza III  | 37E    | <del>\$9,949</del>  | \$7,949  | <del>\$1,199</del> |
| Magnificent V     | 38F    | <del>\$14,249</del> | \$12,249 | <del>\$1,699</del> |
| Loaded IV         | 39G    | <del>\$9,999</del>  | \$7,999  | <del>\$1,299</del> |
| Dual Penthouses V | 39H    | <del>\$16,199</del> | \$14,199 | <del>\$2,199</del> |
| Dbl Maxed Out     | 391    | <del>\$20,999</del> | \$18,999 | <del>\$2,799</del> |
| Dbl Custom Combo  | 39J    | <del>\$21,999</del> | \$19,999 | <del>\$2,799</del> |

### THE WORLD'S FINEST PLAY SYSTEMS

Your Children Deserve The Very Best, And Rainbow Is The Very Best!

**1. Construction.** Our entire line is constructed with 100% Cedar lumber, commercial-grade hardware, dual-bolt construction, heavy-gauge dipped safety chains, and interlocking notched-beam construction. A Rainbow Play-Set is likely to weigh twice as much as a similar size competitors set.

**2. Modular.** 100% Modular and Expandable Designs. Let your children grow WITH your Rainbow, not OUT of it.

**3. Warranty.** Our Exclusive Lifetime Warranty is the BEST in the business, and the Gold Standard in the residential playground industry.